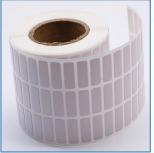

| Model        | SLF100X                |                                                                                                                |
|--------------|------------------------|----------------------------------------------------------------------------------------------------------------|
| Feeder Size  | L*W*H                  | 650x165x320mm                                                                                                  |
|              | Weight                 | 7.5Kg                                                                                                          |
| Material     | Bottom paper width     | <60mm; <80mm; <100mm                                                                                           |
|              | Bottom paper thickness | 0.05mm-0.08mm                                                                                                  |
|              | Bottom paper makings   | PET plastic film or paper tape                                                                                 |
|              | Material type          | Paper label, protective film, foam, double-sided tape, conductive adhesive or copper foil and steel sheet etc. |
|              | Material size          | min>3mm、MAX <bottom paper="" td="" width<=""></bottom>                                                         |
|              | Inner diameter of tray | 3-inch roll core(Standard) (customizable)                                                                      |
|              | Material<br>thickness  | Customized                                                                                                     |
|              | Maximum load of tray   | 3Kg                                                                                                            |
| Feeding part | Quantity               | Single row and multiple columns, or multi-column expansion                                                     |
|              | Speed gear             | Four(adjustable)                                                                                               |
|              | Position adjustment    | X axis limit adjustment + Y axis software adjustment + Z axis mechanical adjustment                            |
|              | Feeding accuracy       | X±0.2mm, Y±0.2mm                                                                                               |