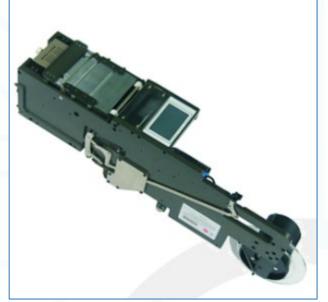

## **Label Feeder-SLF100X**

A label feeder is used to transport labels to the SMT machine, with which a label is sticked on the PCB.

- 1. Applicable to roll-type auxiliary materials of 3C products, such as foam, double-sided tape, protective film, conductive adhesive etc. Automated production line with high-speed and high-precision!
- 2. Supply coil-type reinforcing steel sheets to the reinforcing machine (or a SMT machine) to ensure a reinforcing process of the FPC flexible circuit board.
- 3. To replace the labor with a robotic arm.

| Model        | SLF100X                |                                                                                                                |
|--------------|------------------------|----------------------------------------------------------------------------------------------------------------|
| Feeder Size  | L*W*H                  | 650x165x320mm                                                                                                  |
|              | Weight                 | 7.5Kg                                                                                                          |
| Material     | Bottom paper width     | <60mm; <80mm; <100mm                                                                                           |
|              | Bottom paper thickness | 0.05mm-0.08mm                                                                                                  |
|              | Bottom paper makings   | PET plastic film or paper tape                                                                                 |
|              | Material type          | Paper label, protective film, foam, double-sided tape, conductive adhesive or copper foil and steel sheet etc. |
|              | Material size          | min>3mm、MAX <bottom paper="" td="" width<=""></bottom>                                                         |
|              | Inner diameter of tray | 3-inch roll core(Standard) (customizable)                                                                      |
|              | Material<br>thickness  | Customized                                                                                                     |
|              | Maximum load of tray   | 3Kg                                                                                                            |
| Feeding part | Quantity               | Single row and multiple columns, or multi-column expansion                                                     |
|              | Speed gear             | Four(adjustable)                                                                                               |
|              | Position adjustment    | X axis limit adjustment + Y axis software adjustment + Z axis mechanical adjustment                            |
|              | Feeding accuracy       | X±0.2mm, Y±0.2mm                                                                                               |