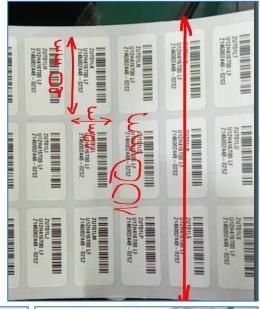

| Model        | SLF100X                |                                                                                                                |
|--------------|------------------------|----------------------------------------------------------------------------------------------------------------|
| Feeder Size  | L*W*H                  | 650x165x320mm                                                                                                  |
|              | Weight                 | 7.5Kg                                                                                                          |
| Material     | Bottom paper width     | <60mm; <80mm; <100mm                                                                                           |
|              | Bottom paper thickness | 0.05mm-0.08mm                                                                                                  |
|              | Bottom paper makings   | PET plastic film or paper tape                                                                                 |
|              | Material type          | Paper label, protective film, foam, double-sided tape, conductive adhesive or copper foil and steel sheet etc. |
|              | Material size          | min>3mm、MAX <bottom paper="" td="" width<=""></bottom>                                                         |
|              | Inner diameter of tray | 3-inch roll core(Standard) (customizable)                                                                      |
|              | Material<br>thickness  | Customized                                                                                                     |
|              | Maximum load of tray   | 3Kg                                                                                                            |
| Feeding part | Quantity               | Single row and multiple columns, or multi-column expansion                                                     |
|              | Speed gear             | Four(adjustable)                                                                                               |
|              | Position adjustment    | X axis limit adjustment + Y axis software adjustment + Z axis mechanical adjustment                            |
|              | Feeding accuracy       | X±0.2mm, Y±0.2mm                                                                                               |